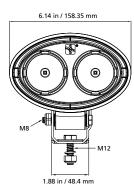

IP protection IP 67 (Full protection for dirt and water resistant)

Mounting M12

Connector / Cable Connector (250 Serie) and Housing, Cable 35 cm

Operating temp.  $-30^{\circ} \sim +85^{\circ}\text{C}$ 

Country of origin EU
Certification