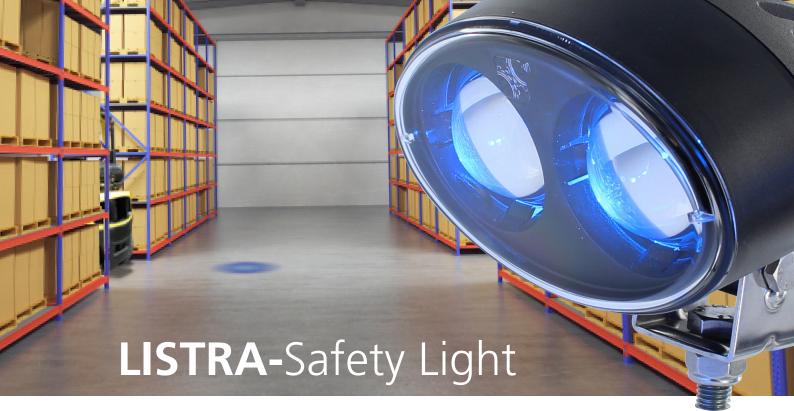

## **Avoiding accidents using LISTRA-Leuchte Safety Light**

- Having LISTRA-Safety-Light fitted to your FLT-forklift you automatically avoid accidents between pedestrians and FLT-forklifts.
- When the FLT moves a light-beam is being bundled to a spot shown on the ground four meters ahead. This spot warns pedestrians at crossings and exits etc. that a FLT is approaching.
- This LISTRA-Safety-Light equipped with two strong certified LED-lights is approved. It consists of a sealed metal-housing and can be fitted to any FLT.