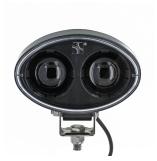

## **Avoiding accidents using LISTRA-Leuchte Safety Light**

- Having LISTRA-Safety-Light fitted to your FLT-forklift you automatically avoid accidents between pedestrians and FLT-forklifts.
- When the FLT moves a light-beam is being bundled to a spot shown on the ground four meters ahead. This spot warns pedestrians at crossings and exits etc. that a FLT is approaching.
- This LISTRA-Safety-Light equipped with two strong certified LED-lights is approved. It consists of a sealed metal-housing and can be fitted to any FLT.

## **Tecnical Data**

Voltage multi-voltage 12-96 Volts DC

Power 2x 3 Watt

Amps 0,52 Amp @ 12 Volts DC

Technology 2 CREE high-performance, 1300 Lumen

Light intensity 12000 Candela Life expectancy ca. 50.000 hours