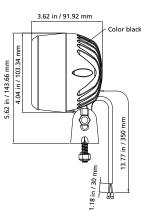

IP protection IP 67 (Full protection for dirt and water resistant)

Mounting M12

Connector / Cable Connector (250 Serie) and Housing, Cable 35 cm

Operating temp.  $-30^{\circ} \sim +85^{\circ}\text{C}$ 

Country of origin EU
Certification